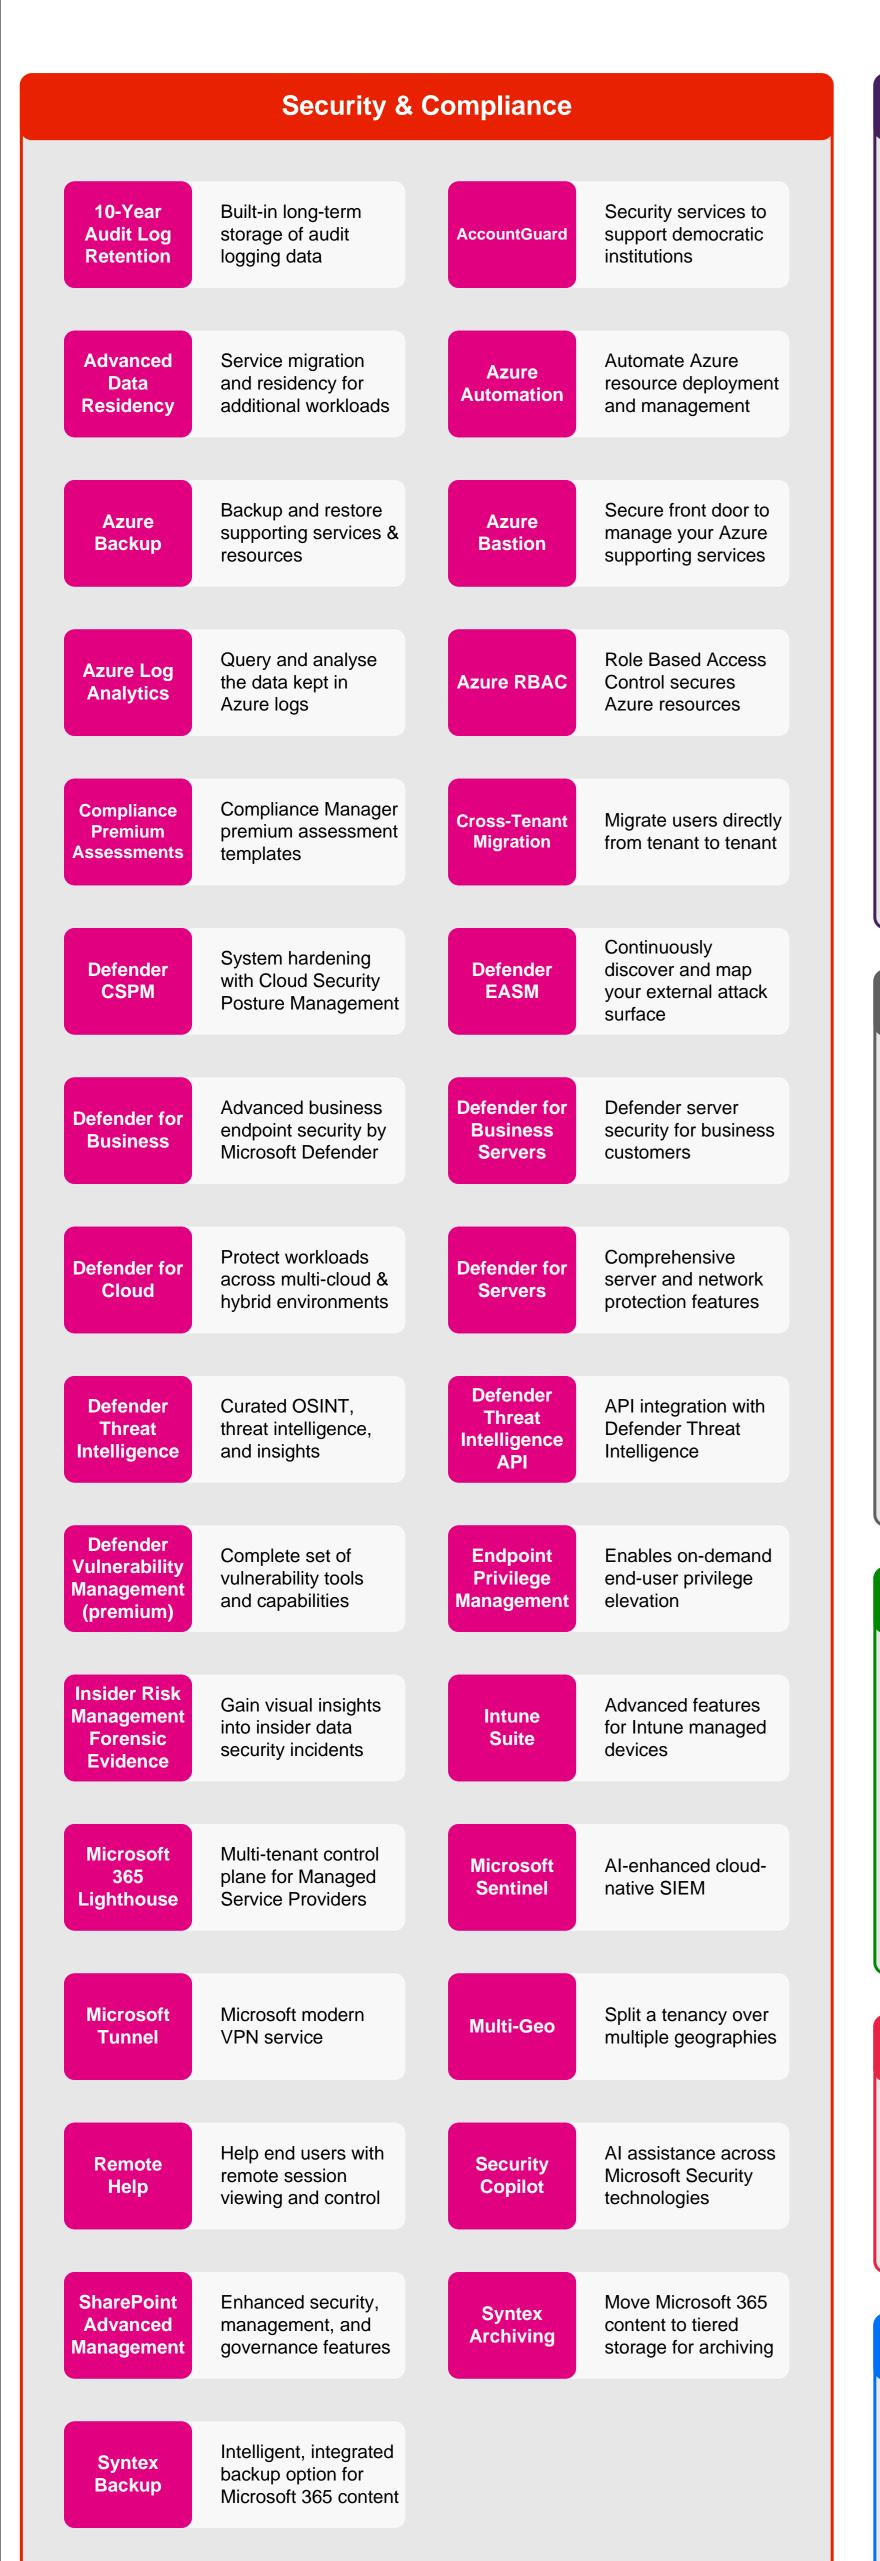

## Microsoft 365 Related Services

**July 2023** m365maps.com





Additional print jobs

for the organisation

Azure support for

Medium to Large

companies

Microsoft 365

support for Medium

to Large companies

Get Microsoft threat

Identify & remediate

privacy risks in

Microsoft 365

hunting experts

working for you

come in packs of 500

**Support Services** 

**Microsoft Security Experts** 

**Microsoft Priva** 

**ProDirect** 

Support for

**Dynamics** 

365

Unified

Support

Defender

**Experts for** 

XDR

Subject

Rights

Requests

Dynamics 365

support for Medium

to Large companies

Enterprise support

across all Microsoft

Managed detection

and response service

augments your SOC

Automation, insights,

data subject inquires

and workflows for

technologies

Universal

Print Jobs

**ProDirect** 

Support for

Azure

**ProDirect** 

S