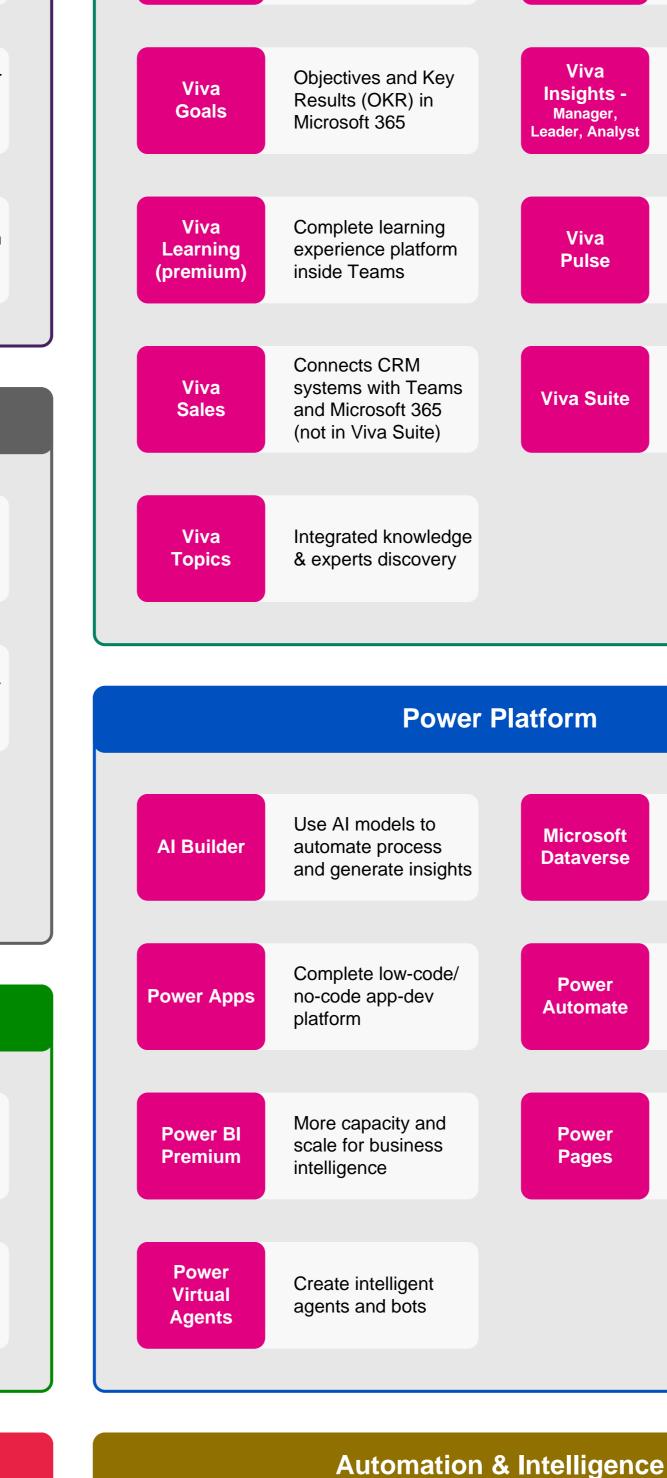

panies

Microsoft 365

support for Medium

to Large companies

Get Microsoft threat

Identify & remediate

privacy risks in

Microsoft 365

hunting experts

working for you

come in packs of 500

**Support Services** 

**Microsoft Security Experts** 

**Microsoft Priva** 

**ProDirect** 

Support for

**Dynamics** 

365

Unified

Support

Defender

**Experts for** 

XDR

Subject

Rights

Requests

Dynamics 365

support for Medium

to Large companies

Enterprise support

across all Microsoft

Managed detection

and response service

augments your SOC

Automation, insights,

data subject inquires

and workflows for

technologies

Universal

Print Jobs

**ProDirect** 

Support for

Azure

**ProDirect** 

Support for

**Microsoft** 

365

Defende

Experts for

Hunting

Privacy Risk

Manageme



Generative Al

Microsoft 365

Microsoft device

monitoring

management and

Schedule meetings

(retires 2023-09-01)

with the help of Al

assistance across

Microsoft

365 Copilo

**Microsoft** 

Managed

Desktop

Scheduler

(retiring)









**Unattended Robot** 

with Microsoft 365

Content Al

and analysis

**Process Automation** 

knowledge extraction

Microsoft 365

RPA

Microsoft

Syntex



Understand the data

landscape to aid in

good governance

Scan and identify