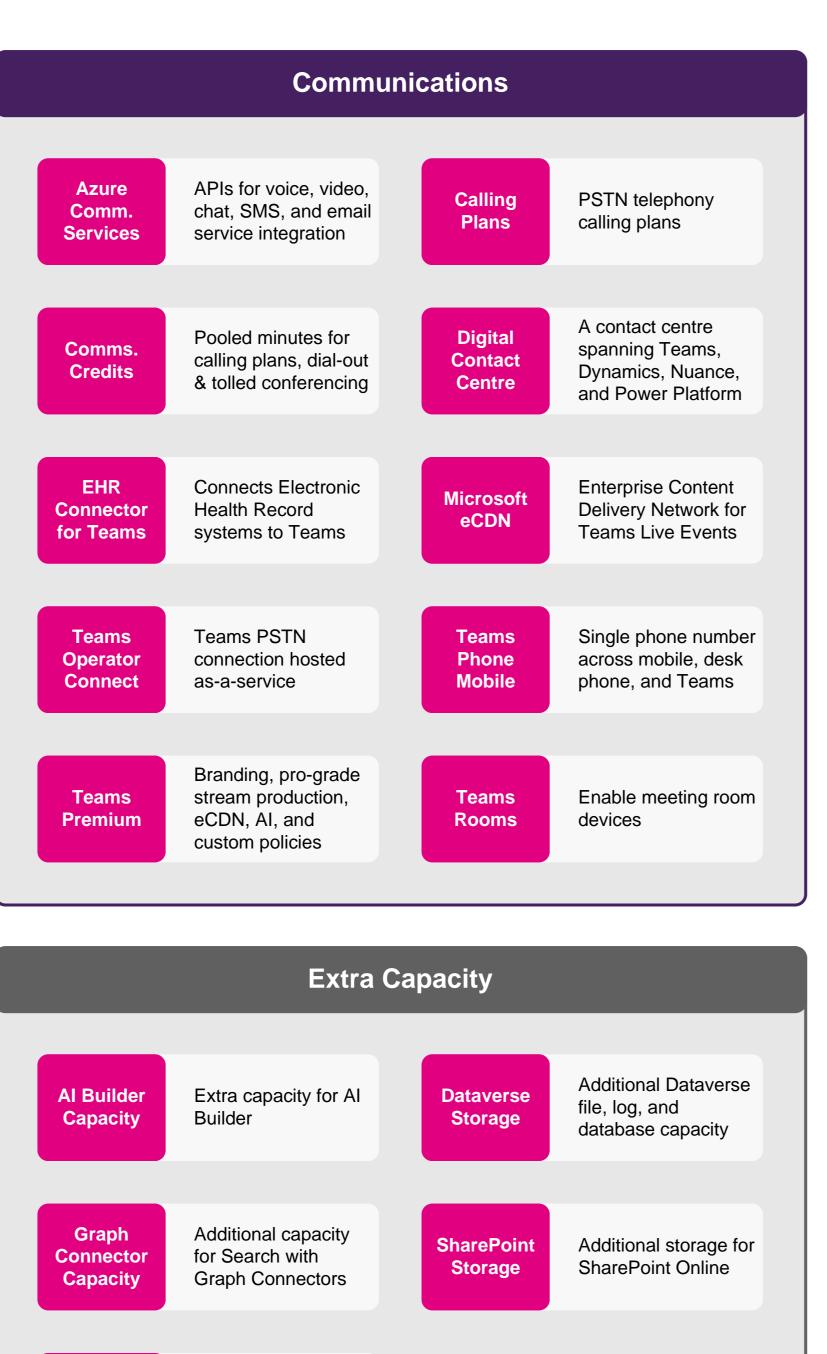

## Microsoft 365 Related Services

**July 2023** m365maps.com





Additional print jobs

for the organisation

Azure support for

Medium to Large

companies

Microsoft 365

support for Medium

to Large companies

Get Microsoft threat

Identify & remediate

privacy risks in

Microsoft 365

hunting experts

working for you

come in packs of 500

**Support Services** 

**Microsoft Security Experts** 

**Microsoft Priva** 

**ProDirect** 

Support for

**Dynamics** 

365

Unified

Support

Defender

**Experts for** 

XDR

Subject

Rights

Requests

Dynamics 365

support for Medium

to Large companies

Enterprise support

across all Microsoft

Managed detection

and response service

augments your SOC

Automation, insights,

data subject inquires

and workflows for

technologies

Universal

Print Jobs

**ProDirect** 

Support for

Azure

**ProDirect** 

Sup