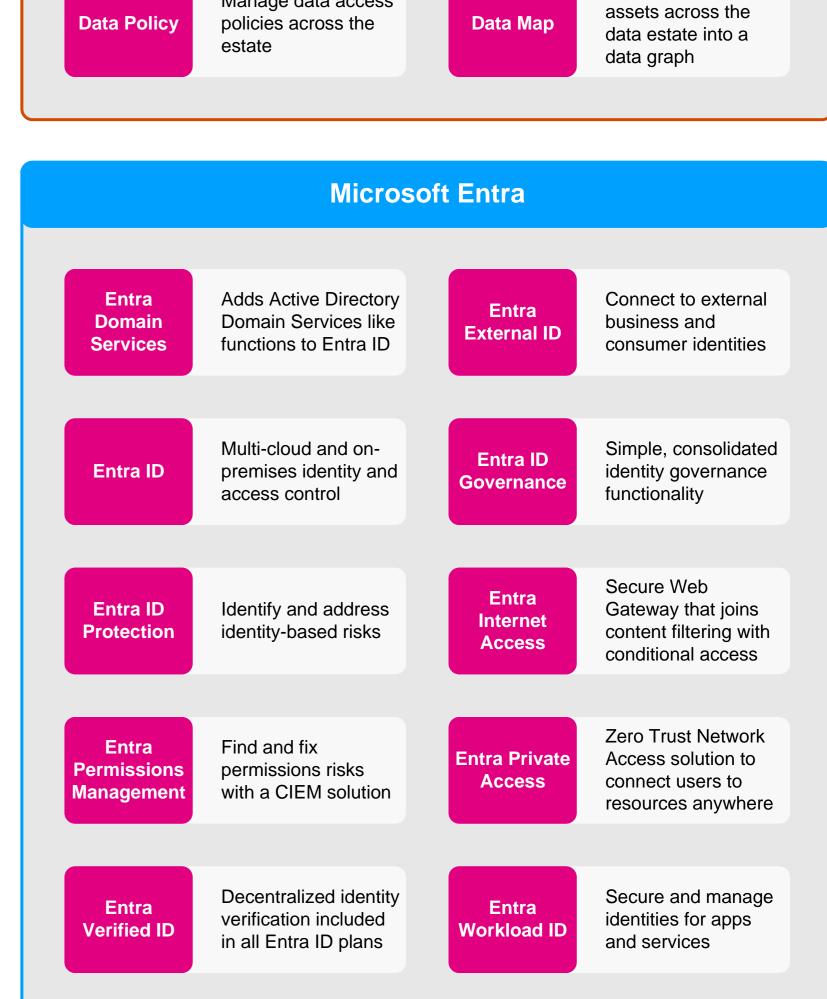

## Microsoft 365 Related Services

**July 2023** m365maps.com

Additional print jobs

for the organisation

Azure support for

Medium to Large

companies

Microsoft 365

support for Medium

to Large companies

Get Microsoft threat

Identify & remediate

privacy risks in

Microsoft 365

hunting experts

working for you

come in packs of 500

**Support Services** 

**Microsoft Security Experts** 

**Microsoft Priva** 

**ProDirect** 

Support for

**Dynamics** 

365

Dynamics 365

support for Medium

to Large companies

Enterprise support

across all Microsoft

Managed detection

and response service

augments your SOC

Automation, insights,

data subject inquires

and workflows for

technologies

Universal

Print Jobs

**ProDirect** 

Support for

Azure

**ProDirect** 

Support for

**Microsoft** 

365

Defende

Experts for

Hunting

Privacy Risk

Manageme

Generative Al

Microsoft 365

Microsoft device

monitoring

management and

Schedule meetings

(retires 2023-09-01)

with the help of Al

assistance across

Microsoft

365 Copilo

**Microsoft** 

Managed

Desktop

Scheduler

(retiring)

**Unattended Robot** 

with Microsoft 365

Content Al

and analysis

**Process Automation** 

knowledge extraction

Microsoft 365

RPA

Microsoft

Syntex

Understand the data

landscape to aid in

good governance

Scan and identify