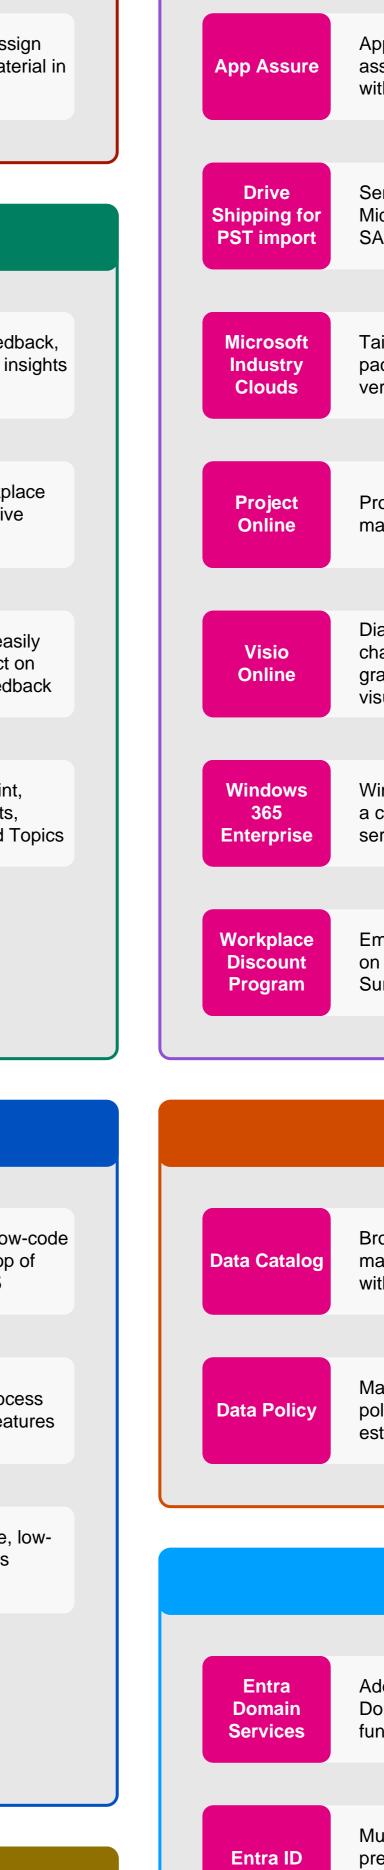

## Microsoft 365 Related Services

**July 2023** m365maps.com

Additional print jobs

for the organisation

Azure support for

Medium to Large

companies

Microsoft 365

support for Medium

to Large companies

Get Microsoft threat

Identify & remediate

privacy risks in

Microsoft 365

hunting experts

working for you

come in packs of 500

**Support Services** 

**Microsoft Security Experts** 

**Microsoft Priva** 

**ProDirect** 

Support for

**Dynamics** 

365

Dynamics 365

support for Medium

to Large companies

Enterprise support

across all Microsoft

Managed detection

and response service

augments your SOC

Automation, insights,

data subject inquires

and workflows for

technologies

Universal

Print Jobs

**ProDirect** 

Support for

Azure

**ProDirect** 

Support for

**Microsoft** 

365

Defende

Experts for

Hunting

Privacy Risk

Manageme

Generative Al

Microsoft 365

Microsoft device

monitoring

management and

Schedule meetings

(retires 2023-09-01)

with the help of Al

assistance across

Microsoft

365 Copilo

**Microsoft** 

Managed

Desktop

Scheduler

(retiring)

**Unattended Robot** 

with Microsoft 365

Content Al

and analysis

**Process Automation** 

knowledge extraction

Microsoft 365

RPA

Microsoft

Syntex

Understand the data

landscape to aid in

good governance

Scan and identify