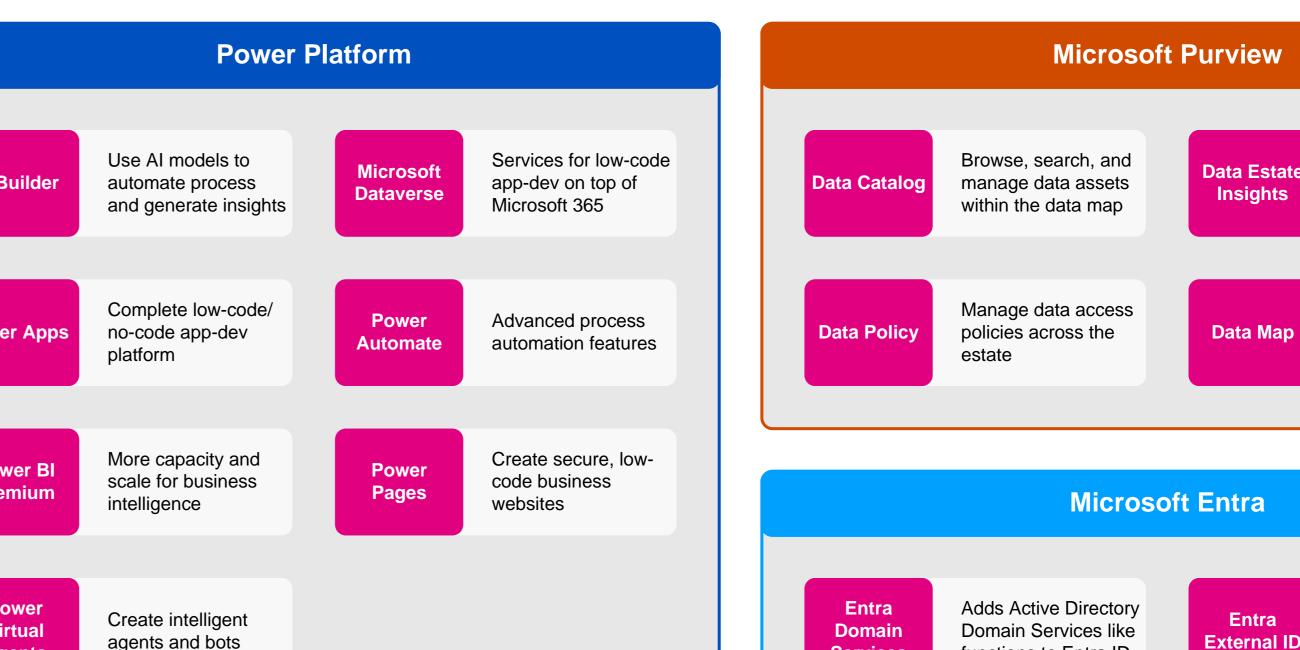

## Microsoft 365 Related Services

**July 2023** m365maps.com

Additional print jobs

for the organisation

Azure support for

Medium to Large

companies

Microsoft 365

support for Medium

to Large companies

Get Microsoft threat

Identify & remediate

privacy risks in

Microsoft 365

hunting experts

working for you

come in packs of 500

**Support Services** 

**Microsoft Security Experts** 

**Microsoft Priva** 

**ProDirect** 

Support for

**Dynamics** 

365

Dynamics 365

support for Medium

to Large companies

Enterprise support

across all Microsoft

Managed detection

and response service

augments your SOC

Automation, insights,

data subject inquires

and workflows for

technologies

Universal

Print Jobs

**ProDirect** 

Support for

Azure

**ProDirect** 

Support for

**Microsoft** 

365

Defende

Experts for

Hunting

Privacy Risk

Manageme

Generative Al

Microsoft 365

Microsoft device

monitoring

management and

Schedule meetings

(retires 2023-09-01)

with the help of Al

assistance across

Microsoft

365 Copilo

**Microsoft** 

Managed

Desktop

Scheduler

(retiring)

**Unattended Robot** 

with Microsoft 365

Content Al

and analysis

**Process Automation** 

knowledge extraction

Microsoft 365

RPA

Microsoft

Syntex

Understand the data

landscape to aid in

good governance

Scan and identify