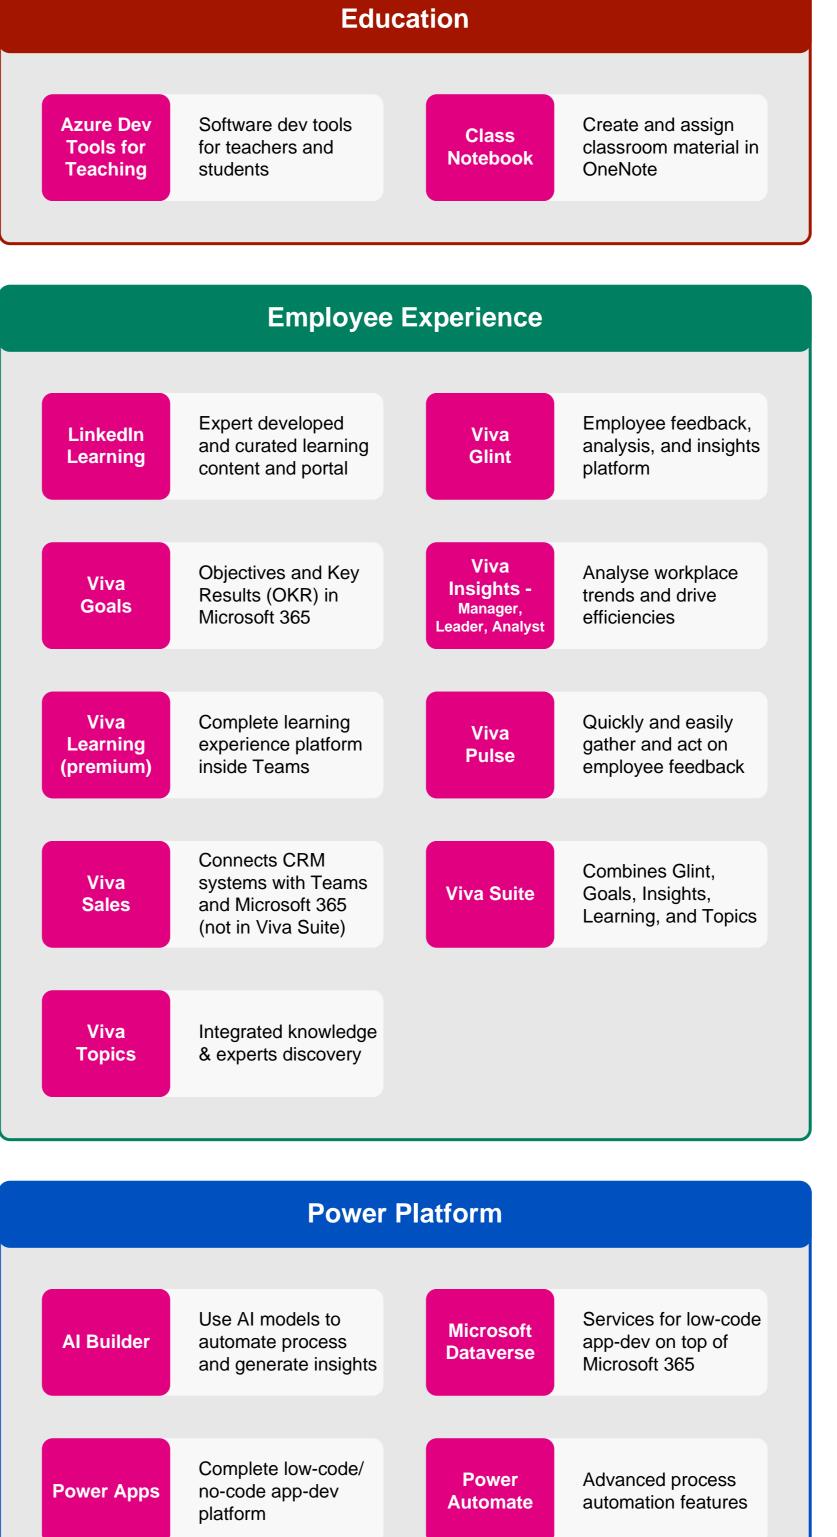

Experts** 

**Microsoft Priva** 

**ProDirect** 

Support for

**Dynamics** 

365

Unified

Support

Defender

**Experts for** 

XDR

Subject

Rights

Requests

Dynamics 365

support for Medium

to Large companies

Enterprise support

across all Microsoft

Managed detection

and response service

augments your SOC

Automation, insights,

data subject inquires

and workflows for

technologies

Universal

Print Jobs

**ProDirect** 

Support for

Azure

**ProDirect** 

Support for

**Microsoft** 

365

Defende

Experts for

Hunting

Privacy Risk

Manageme



Generative Al

Microsoft 365

Microsoft device

monitoring

management and

Schedule meetings

(retires 2023-09-01)

with the help of Al

assistance across

Microsoft

365 Copilo

**Microsoft** 

Managed

Desktop

Scheduler

(retiring)









**Unattended Robot** 

with Microsoft 365

Content Al

and analysis

**Process Automation** 

knowledge extraction

Microsoft 365

RPA

Microsoft

Syntex



Understand the data

landscape to aid in

good governance

Scan and identify