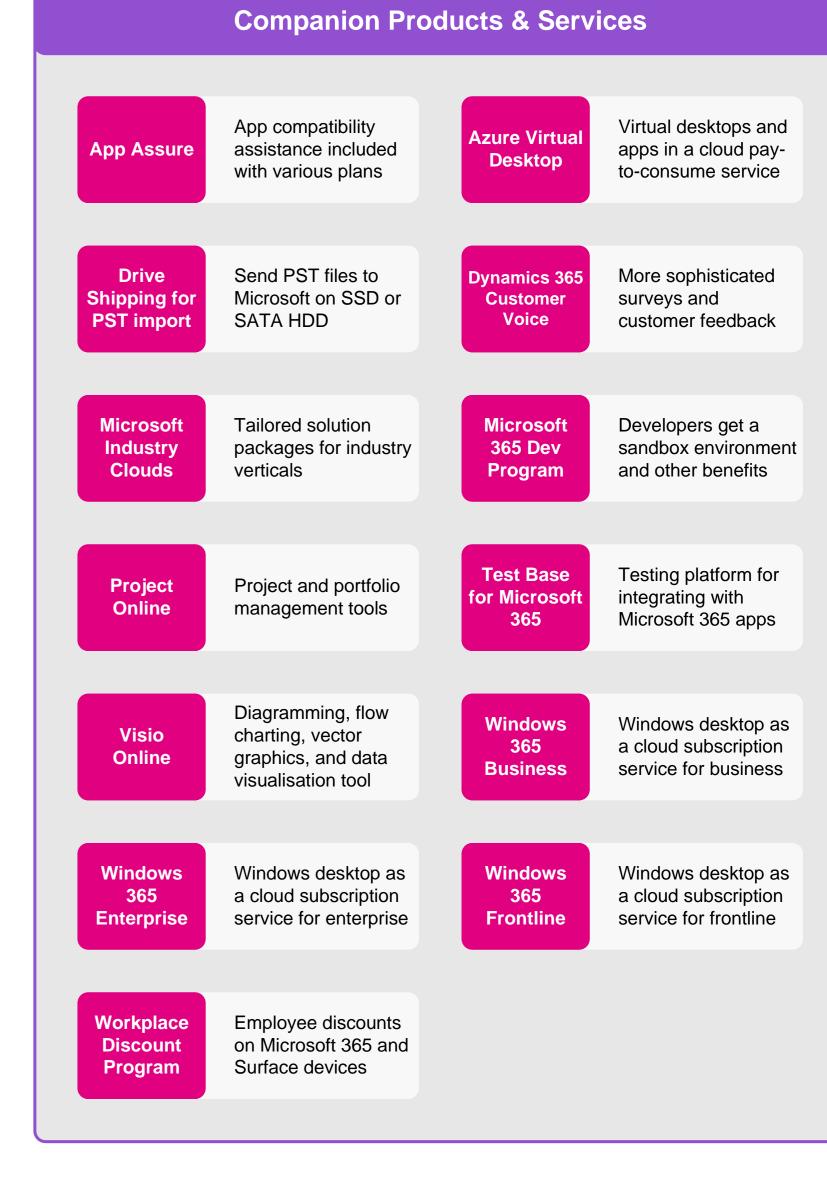

## Microsoft 365 Related Services

**July 2023** m365maps.com

Additional print jobs

for the organisation

Azure support for

Medium to Large

companies

Microsoft 365

support for Medium

to Large companies

Get Microsoft threat

Identify & remediate

privacy risks in

Microsoft 365

hunting experts

working for you

come in packs of 500

**Support Services** 

**Microsoft Security Experts** 

**Microsoft Priva** 

**ProDirect** 

Support for

**Dynamics** 

365

Dynamics 365

support for Medium

to Large companies

Enterprise support

across all Microsoft

Managed detection

and response service

augments your SOC

Automation, insights,

data subject inquires

and workflows for

technologies

Universal

Print Jobs

**ProDirect** 

Support for

Azure

**ProDirect** 

Support for

**Microsoft** 

365

Defende

Experts for

Hunting

Privacy Risk

Manageme

Generative Al

Microsoft 365

Microsoft device

monitoring

management and

Schedule meetings

(retires 2023-09-01)

with the help of Al

assistance across

Microsoft

365 Copilo

**Microsoft** 

Managed

Desktop

Scheduler

(retiring)

**Unattended Robot** 

with Microsoft 365

Content Al

and analysis

**Process Automation** 

knowledge extraction

Microsoft 365

RPA

Microsoft

Syntex

Understand the data

landscape to aid in

good governance

Scan and identify